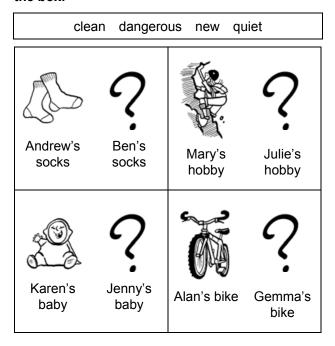

#### Example:

You Is Lily taller than Jack?

**Student B** No, she isn't. She's shorter than Jack.

2 Look at the pictures. Answer Student B's questions with the comparative form of the adjectives in the box.