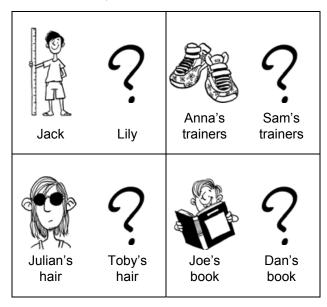

## Student A

1 Look at the pictures. Ask Student B questions with the comparative form of the adjectives in the box.

exciting expensive long tall

#### Example:

You Is Lily taller than Jack?

**Student B** No, she isn't. She's shorter than Jack.

2 Look at the pictures. Answer Student B's questions with the comparative form of the adjectives in the box.