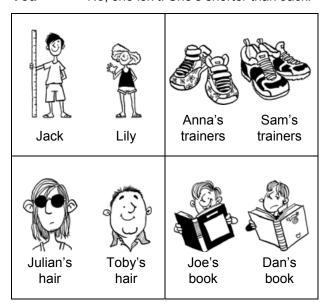

#### **Example:**

Student A Is Lily taller than Jack?

**You** No, she isn't. She's shorter than Jack.

2 Look at the pictures. Ask Student A questions with the comparative form of the adjectives in the box.