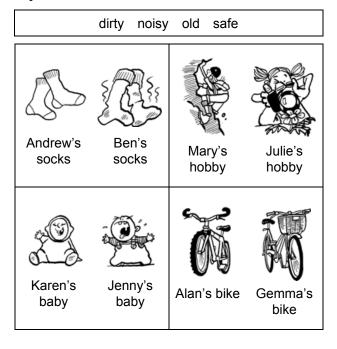

### Student B

1 Look at the pictures. Answer Student A's questions with the comparative form of the adjectives in the box.

boring cheap short (x2)